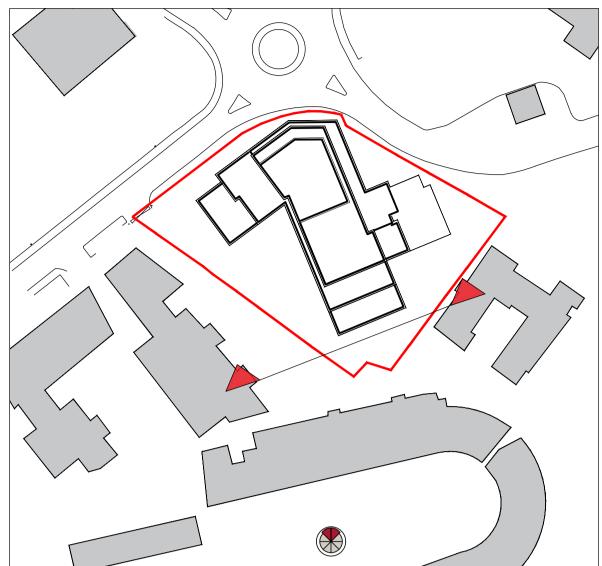

| Parapet Level<br>+58.650                                                                                                                                                                                                                                                                                                                                                                                                                                                                                                                                                                                                                                                                                                                                                                                                                                                                                                                                                                                                                                                                                                                                                                                                                                                                                                                                                                                                                                                                                                                                                                                                                                                                                                                                                                                                                                                                                                                                                                                                                                                                                         |                     |                                 | Parapet Level<br>+58.650                                      |
|------------------------------------------------------------------------------------------------------------------------------------------------------------------------------------------------------------------------------------------------------------------------------------------------------------------------------------------------------------------------------------------------------------------------------------------------------------------------------------------------------------------------------------------------------------------------------------------------------------------------------------------------------------------------------------------------------------------------------------------------------------------------------------------------------------------------------------------------------------------------------------------------------------------------------------------------------------------------------------------------------------------------------------------------------------------------------------------------------------------------------------------------------------------------------------------------------------------------------------------------------------------------------------------------------------------------------------------------------------------------------------------------------------------------------------------------------------------------------------------------------------------------------------------------------------------------------------------------------------------------------------------------------------------------------------------------------------------------------------------------------------------------------------------------------------------------------------------------------------------------------------------------------------------------------------------------------------------------------------------------------------------------------------------------------------------------------------------------------------------|---------------------|---------------------------------|---------------------------------------------------------------|
| A    VO    Eighth Floor    +55.400                                                                                                                                                                                                                                                                                                                                                                                                                                                                                                                                                                                                                                                                                                                                                                                                                                                                                                                                                                                                                                                                                                                                                                                                                                                                                                                                                                                                                                                                                                                                                                                                                                                                                                                                                                                                                                                                                                                                                                                                                                                                               |                     |                                 | Eighth Floor<br>+55.400                                       |
| Adjoining Property<br>+52.150<br>                                                                                                                                                                                                                                                                                                                                                                                                                                                                                                                                                                                                                                                                                                                                                                                                                                                                                                                                                                                                                                                                                                                                                                                                                                                                                                                                                                                                                                                                                                                                                                                                                                                                                                                                                                                                                                                                                                                                                                                                                                                                                |                     |                                 | Seventh Floor                                                 |
| Sixth Floor<br>+48.900                                                                                                                                                                                                                                                                                                                                                                                                                                                                                                                                                                                                                                                                                                                                                                                                                                                                                                                                                                                                                                                                                                                                                                                                                                                                                                                                                                                                                                                                                                                                                                                                                                                                                                                                                                                                                                                                                                                                                                                                                                                                                           |                     |                                 | Sixth Floor<br>+48.900                                        |
| Fifth Floor<br>+45.650                                                                                                                                                                                                                                                                                                                                                                                                                                                                                                                                                                                                                                                                                                                                                                                                                                                                                                                                                                                                                                                                                                                                                                                                                                                                                                                                                                                                                                                                                                                                                                                                                                                                                                                                                                                                                                                                                                                                                                                                                                                                                           |                     |                                 | Fifth Floor<br>⊽+45.650                                       |
| Solution Floor<br>+42.400                                                                                                                                                                                                                                                                                                                                                                                                                                                                                                                                                                                                                                                                                                                                                                                                                                                                                                                                                                                                                                                                                                                                                                                                                                                                                                                                                                                                                                                                                                                                                                                                                                                                                                                                                                                                                                                                                                                                                                                                                                                                                        |                     |                                 | Fourth Floor<br>v+42.400                                      |
| Third Floor<br>+39.150<br>▼                                                                                                                                                                                                                                                                                                                                                                                                                                                                                                                                                                                                                                                                                                                                                                                                                                                                                                                                                                                                                                                                                                                                                                                                                                                                                                                                                                                                                                                                                                                                                                                                                                                                                                                                                                                                                                                                                                                                                                                                                                                                                      |                     |                                 | Adjoining Property<br>+40.900<br>V<br>Third Floor<br>v+39.150 |
| Second Floor<br>+35.900                                                                                                                                                                                                                                                                                                                                                                                                                                                                                                                                                                                                                                                                                                                                                                                                                                                                                                                                                                                                                                                                                                                                                                                                                                                                                                                                                                                                                                                                                                                                                                                                                                                                                                                                                                                                                                                                                                                                                                                                                                                                                          | 1 BEDROOM APARTMENT |                                 | Second Floor                                                  |
| First Floor<br>+32.650                                                                                                                                                                                                                                                                                                                                                                                                                                                                                                                                                                                                                                                                                                                                                                                                                                                                                                                                                                                                                                                                                                                                                                                                                                                                                                                                                                                                                                                                                                                                                                                                                                                                                                                                                                                                                                                                                                                                                                                                                                                                                           |                     | DOR 1 BEDROOM APARTMENT         |                                                               |
| Ground Floor<br>+29.400                                                                                                                                                                                                                                                                                                                                                                                                                                                                                                                                                                                                                                                                                                                                                                                                                                                                                                                                                                                                                                                                                                                                                                                                                                                                                                                                                                                                                                                                                                                                                                                                                                                                                                                                                                                                                                                                                                                                                                                                                                                                                          |                     | DOR 1 BEDROOM APARTMENT         |                                                               |
|                                                                                                                                                                                                                                                                                                                                                                                                                                                                                                                                                                                                                                                                                                                                                                                                                                                                                                                                                                                                                                                                                                                                                                                                                                                                                                                                                                                                                                                                                                                                                                                                                                                                                                                                                                                                                                                                                                                                                                                                                                                                                                                  | CARPARK CARPARK     |                                 |                                                               |
| Basement<br>+26:000                                                                                                                                                                                                                                                                                                                                                                                                                                                                                                                                                                                                                                                                                                                                                                                                                                                                                                                                                                                                                                                                                                                                                                                                                                                                                                                                                                                                                                                                                                                                                                                                                                                                                                                                                                                                                                                                                                                                                                                                                                                                                              |                     |                                 | Basement                                                      |
| ADJOINING PROPERTY                                                                                                                                                                                                                                                                                                                                                                                                                                                                                                                                                                                                                                                                                                                                                                                                                                                                                                                                                                                                                                                                                                                                                                                                                                                                                                                                                                                                                                                                                                                                                                                                                                                                                                                                                                                                                                                                                                                                                                                                                                                                                               | F                   | PROPOSED DEVELOPMENT            |                                                               |
| Section D-D - Scale 1:200@A1                                                                                                                                                                                                                                                                                                                                                                                                                                                                                                                                                                                                                                                                                                                                                                                                                                                                                                                                                                                                                                                                                                                                                                                                                                                                                                                                                                                                                                                                                                                                                                                                                                                                                                                                                                                                                                                                                                                                                                                                                                                                                     |                     |                                 |                                                               |
| Parapet Level<br>+58.650                                                                                                                                                                                                                                                                                                                                                                                                                                                                                                                                                                                                                                                                                                                                                                                                                                                                                                                                                                                                                                                                                                                                                                                                                                                                                                                                                                                                                                                                                                                                                                                                                                                                                                                                                                                                                                                                                                                                                                                                                                                                                         |                     |                                 |                                                               |
| Sand Cement Render with Selected paint finish                                                                                                                                                                                                                                                                                                                                                                                                                                                                                                                                                                                                                                                                                                                                                                                                                                                                                                                                                                                                                                                                                                                                                                                                                                                                                                                                                                                                                                                                                                                                                                                                                                                                                                                                                                                                                                                                                                                                                                                                                                                                    |                     |                                 | Glazed curtain wa                                             |
| Eighth Floor<br>+55.400                                                                                                                                                                                                                                                                                                                                                                                                                                                                                                                                                                                                                                                                                                                                                                                                                                                                                                                                                                                                                                                                                                                                                                                                                                                                                                                                                                                                                                                                                                                                                                                                                                                                                                                                                                                                                                                                                                                                                                                                                                                                                          |                     |                                 | Metal cladding fin                                            |
| Note: State of the state of th |                     |                                 |                                                               |
| Seventh Floor<br>+52.150                                                                                                                                                                                                                                                                                                                                                                                                                                                                                                                                                                                                                                                                                                                                                                                                                                                                                                                                                                                                                                                                                                                                                                                                                                                                                                                                                                                                                                                                                                                                                                                                                                                                                                                                                                                                                                                                                                                                                                                                                                                                                         |                     |                                 |                                                               |
| PCC Matt Finish Cladding Panel —                                                                                                                                                                                                                                                                                                                                                                                                                                                                                                                                                                                                                                                                                                                                                                                                                                                                                                                                                                                                                                                                                                                                                                                                                                                                                                                                                                                                                                                                                                                                                                                                                                                                                                                                                                                                                                                                                                                                                                                                                                                                                 |                     |                                 | Derferente d Drield                                           |
| Sixth Floor<br>+48.900                                                                                                                                                                                                                                                                                                                                                                                                                                                                                                                                                                                                                                                                                                                                                                                                                                                                                                                                                                                                                                                                                                                                                                                                                                                                                                                                                                                                                                                                                                                                                                                                                                                                                                                                                                                                                                                                                                                                                                                                                                                                                           |                     |                                 | Perforated Brick L                                            |
| 3250                                                                                                                                                                                                                                                                                                                                                                                                                                                                                                                                                                                                                                                                                                                                                                                                                                                                                                                                                                                                                                                                                                                                                                                                                                                                                                                                                                                                                                                                                                                                                                                                                                                                                                                                                                                                                                                                                                                                                                                                                                                                                                             |                     |                                 | Selected Brick Fir                                            |
| Fifth Floor<br>+45.650                                                                                                                                                                                                                                                                                                                                                                                                                                                                                                                                                                                                                                                                                                                                                                                                                                                                                                                                                                                                                                                                                                                                                                                                                                                                                                                                                                                                                                                                                                                                                                                                                                                                                                                                                                                                                                                                                                                                                                                                                                                                                           |                     |                                 | Toughened Glass                                               |
|                                                                                                                                                                                                                                                                                                                                                                                                                                                                                                                                                                                                                                                                                                                                                                                                                                                                                                                                                                                                                                                                                                                                                                                                                                                                                                                                                                                                                                                                                                                                                                                                                                                                                                                                                                                                                                                                                                                                                                                                                                                                                                                  |                     |                                 |                                                               |
| Fourth Floor<br>+42.400                                                                                                                                                                                                                                                                                                                                                                                                                                                                                                                                                                                                                                                                                                                                                                                                                                                                                                                                                                                                                                                                                                                                                                                                                                                                                                                                                                                                                                                                                                                                                                                                                                                                                                                                                                                                                                                                                                                                                                                                                                                                                          | 1 BEDROOM APARTMENT | CORRIDOR 8 1 BEDROOM APARTMENT  |                                                               |
|                                                                                                                                                                                                                                                                                                                                                                                                                                                                                                                                                                                                                                                                                                                                                                                                                                                                                                                                                                                                                                                                                                                                                                                                                                                                                                                                                                                                                                                                                                                                                                                                                                                                                                                                                                                                                                                                                                                                                                                                                                                                                                                  |                     | CORRIDOR                        |                                                               |
| Third Floor<br>+39.150                                                                                                                                                                                                                                                                                                                                                                                                                                                                                                                                                                                                                                                                                                                                                                                                                                                                                                                                                                                                                                                                                                                                                                                                                                                                                                                                                                                                                                                                                                                                                                                                                                                                                                                                                                                                                                                                                                                                                                                                                                                                                           | 1 BEDROOM APARTMENT | CORRIDOR 7 1 BEDROOM APARTMENT  |                                                               |
| 3250                                                                                                                                                                                                                                                                                                                                                                                                                                                                                                                                                                                                                                                                                                                                                                                                                                                                                                                                                                                                                                                                                                                                                                                                                                                                                                                                                                                                                                                                                                                                                                                                                                                                                                                                                                                                                                                                                                                                                                                                                                                                                                             |                     |                                 |                                                               |
| Second Floor<br>+35.900                                                                                                                                                                                                                                                                                                                                                                                                                                                                                                                                                                                                                                                                                                                                                                                                                                                                                                                                                                                                                                                                                                                                                                                                                                                                                                                                                                                                                                                                                                                                                                                                                                                                                                                                                                                                                                                                                                                                                                                                                                                                                          | 1 BEDROOM APARTMENT | CORRIDOR 7 1 BEDROOM APARTMENT  |                                                               |
|                                                                                                                                                                                                                                                                                                                                                                                                                                                                                                                                                                                                                                                                                                                                                                                                                                                                                                                                                                                                                                                                                                                                                                                                                                                                                                                                                                                                                                                                                                                                                                                                                                                                                                                                                                                                                                                                                                                                                                                                                                                                                                                  |                     | CORRIDOR 47 1 BEDROOM APARTMENT |                                                               |
| First Floor<br>+32.650                                                                                                                                                                                                                                                                                                                                                                                                                                                                                                                                                                                                                                                                                                                                                                                                                                                                                                                                                                                                                                                                                                                                                                                                                                                                                                                                                                                                                                                                                                                                                                                                                                                                                                                                                                                                                                                                                                                                                                                                                                                                                           | 1 BEDROOM APARTMENT | CORRIDOR 7 1 BEDROOM APARTMENT  |                                                               |
|                                                                                                                                                                                                                                                                                                                                                                                                                                                                                                                                                                                                                                                                                                                                                                                                                                                                                                                                                                                                                                                                                                                                                                                                                                                                                                                                                                                                                                                                                                                                                                                                                                                                                                                                                                                                                                                                                                                                                                                                                                                                                                                  |                     |                                 |                                                               |
| Ground Floor<br>+29.400                                                                                                                                                                                                                                                                                                                                                                                                                                                                                                                                                                                                                                                                                                                                                                                                                                                                                                                                                                                                                                                                                                                                                                                                                                                                                                                                                                                                                                                                                                                                                                                                                                                                                                                                                                                                                                                                                                                                                                                                                                                                                          | 1 BEDROOM APARTMENT | CORRIDOR 6 1 BEDROOM APARTMENT  |                                                               |
| CARPARK                                                                                                                                                                                                                                                                                                                                                                                                                                                                                                                                                                                                                                                                                                                                                                                                                                                                                                                                                                                                                                                                                                                                                                                                                                                                                                                                                                                                                                                                                                                                                                                                                                                                                                                                                                                                                                                                                                                                                                                                                                                                                                          | CARPARK 8           | 286                             |                                                               |
| Basement<br>+26.000                                                                                                                                                                                                                                                                                                                                                                                                                                                                                                                                                                                                                                                                                                                                                                                                                                                                                                                                                                                                                                                                                                                                                                                                                                                                                                                                                                                                                                                                                                                                                                                                                                                                                                                                                                                                                                                                                                                                                                                                                                                                                              | CARPARK             | 8                               |                                                               |
| Section D-D - Scale 1:100@A1                                                                                                                                                                                                                                                                                                                                                                                                                                                                                                                                                                                                                                                                                                                                                                                                                                                                                                                                                                                                                                                                                                                                                                                                                                                                                                                                                                                                                                                                                                                                                                                                                                                                                                                                                                                                                                                                                                                                                                                                                                                                                     |                     |                                 |                                                               |